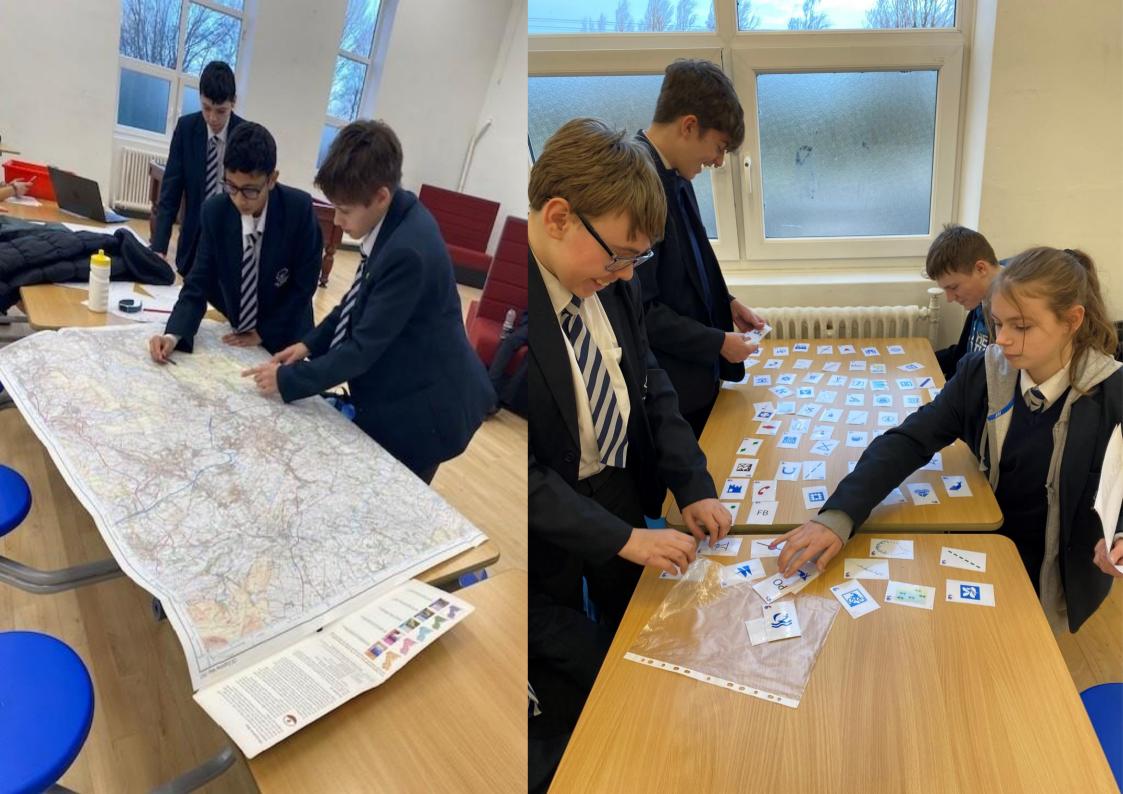

| Session                            | Date – All sessions held on Tuesdays |
|------------------------------------|--------------------------------------|
|                                    |                                      |
| Intro to DofE – Logging on         | 29 <sup>th</sup> October 2024        |
| Intro to map reading               | 12 <sup>th</sup> November 2024       |
| Map symbols game                   | 26 <sup>th</sup> November 2024       |
| Conditions, Aims, Countryside code | 10 <sup>th</sup> December 2024       |
| Weather                            | 7 <sup>th</sup> January 2025         |
| Map session                        | 21st January 2025                    |
| How to use a compass               | 4 <sup>th</sup> February 2025        |
| Food and menu planning             | 11 <sup>th</sup> February 2025       |
| Packing a rucksack                 | 25 <sup>th</sup> February 2025       |
| Tents – practice putting up        | 11 <sup>th</sup> March 2025          |
| Expedition cooking practice        | 1 <sup>st</sup> April 2025           |
| First Aid                          | 6 <sup>th</sup> May 2025             |
| Map session and navigation         | 3 <sup>rd</sup> June 2025            |