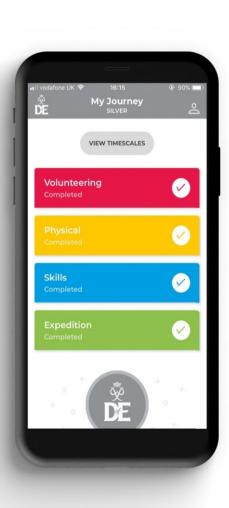

#### What will I do?

Physical and Skills sections: one section for 6 months and the other section for 3 months

If you didn't do BRONZE, you must do a further 6 months in either the Volunteering or the longer of the Physical or Skills sections.