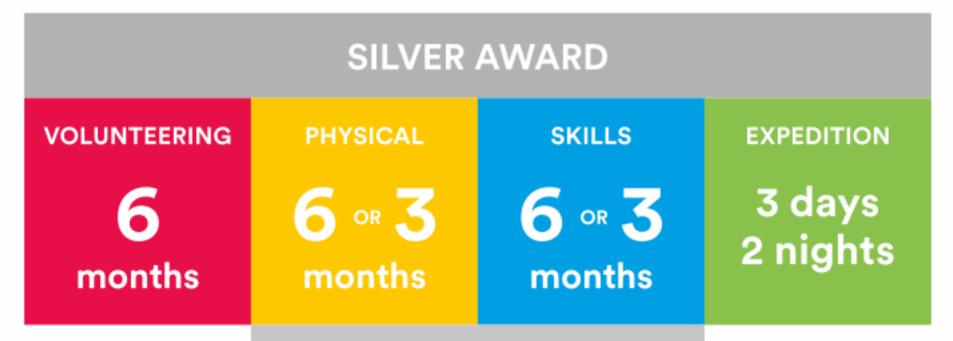

#### What will I do?

Physical and Skills sections: one section for 6 months and the other section for 3 months

If you didn't do BRONZE, you must do a further 6 months in either the Volunteering or the longer of the Physical or Skills sections.