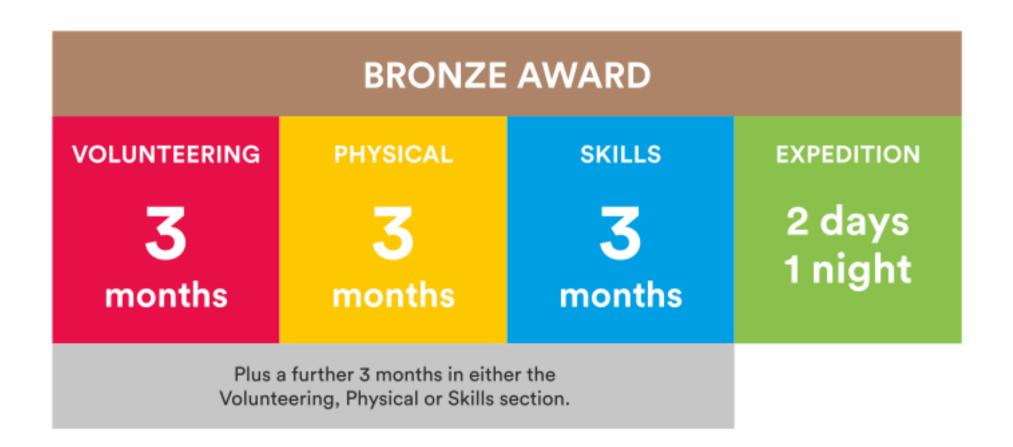

#### What will I do?

Physical and Skills sections: one section for 6 months and the other section for 3 months

If you didn't do BRONZE, you must do a further 6 months in either the Volunteering or the longer of the Physical or Skills sections.